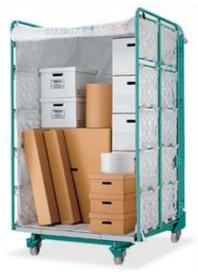

We want to transport our luggage safely.

We want to prepare smoothly.

We want to head home quickly after the session is over.

Just right for exhibitions with box-by-box charter service.

A caged box protects the cargo and transports it safely.

#### ■ Main Services and Terms of Use

- This service is available for corporations in Japan.
- Rates are set by prefecture in units of roll box pallets (a.k.a. BOX). (Outer dimensions 110 x 110 x 200cm / Inner dimensions 104 x 104 x 170cm Volume 1.8 cubic meters, Maximum loading capacity 500 kg)
- The maximum amount of compensation for damage is 5 million yen per BOX.
- Delivery will be made in BOX units to the delivery address specified in advance by the client. (Only in locations where unloading is possible using a BOX.)
- Please note that we may not be able to meet your requested delivery date and time due to traffic conditions.
- Please refer to the "Basic Transportation Contract" and "General Conditions of Cargo Transportation" for compensation for damages and other terms and conditions.
- The above rates are for a delivery by one driver, so we ask for your cooperation in carrying the BOX units in and out.