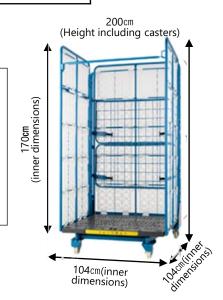

#### ■ Main Services and Terms of Use

- This service is available for corporations in Japan.
- Rates are set by prefecture in units of roll box pallets (a.k.a. BOX). (Outer dimensions 110 x 110 x 200cm / Inner dimensions 104 x 104 x 170cm Volume 1.8 cubic meters, Maximum loading capacity 500 kg)
- The maximum amount of compensation for damage is 5 million yen per BOX.
- Delivery will be made in BOX units to the delivery address specified in advance by the client. (Only in locations where unloading is possible using a BOX.)
- Please note that we may not be able to meet your requested delivery date and time due to traffic conditions.
- Please refer to the "Basic Transportation Contract" and "General Conditions of Cargo Transportation" for compensation for damages and other terms and conditions.
- The above rates are for a delivery by one driver, so we ask for your cooperation in carrying the BOX units in and out.

Max. load capacity 500 kg